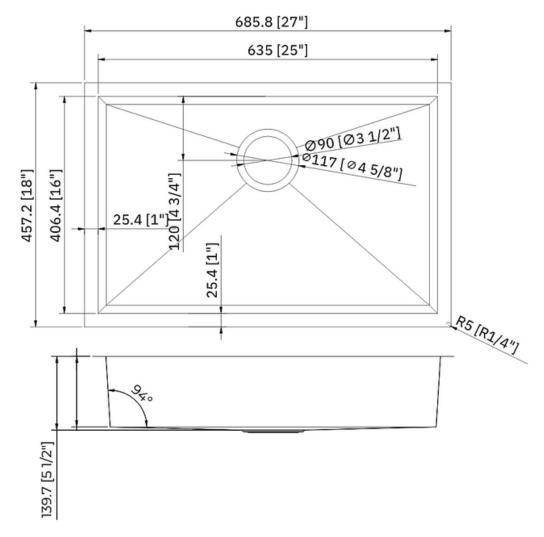

### **Technical Information**

All product dimensions are nominal

Exterior Measurements: 27" x 18" x 5 1/2"

Interior Measurements: 25" x 16" x 5 1/2"

Bowl Configuration: Single